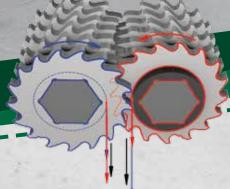

|                                    |                                |                                |
| Optimized Cut Control   |                                | •                                  |                                | •                              |
| Delta P Side Rails      |                                |                                    |                                |                                |
| 12.7mm Perforated Drums |                                |                                    | •                              |                                |



#### **DELTA PTM\* SIDE RAILS:**

- Drives Debris into Cutters
- Prevents Build Up
- Maintains High Flow





#### **PERFORATED DRUMS:**

- No Wipes Bypass
- Maintains High Flow



#### **OPTIMIZED CUT CONTROL™**\*

- Cutters Stay Clean
- Prevents Long Strips

### WIPES READY™ CUTTERS\*

- Smaller Particles
- = No Reweaving





\* Patent Pending



Unit 15, Daneside Business Park River Dane Road Congleton, Cheshire CW12 1UN United Kingdom

Phone: +44 1260 277047 Fax: +44 1260 277557 email: jwci@jwce.com





www.jwci.co.uk