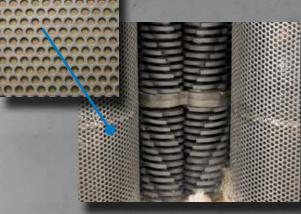

200 - 1525mm Cutter Stack      |
| Wipes Ready Cutters     |                                |                                    |                                |                                |
| Optimized Cut Control   |                                | •                                  |                                | •                              |
| Delta P Side Rails      |                                |                                    |                                |                                |
| 12.7mm Perforated Drums |                                |                                    | •                              |                                |



#### **DELTA PTM\* SIDE RAILS:**

- Drives Debris into Cutters
- Prevents Build Up
- Maintains High Flow





#### **PERFORATED DRUMS:**

- No Wipes Bypass
- Maintains High Flow



#### **OPTIMIZED CUT CONTROL™**\*

- Cutters Stay Clean
- Prevents Long Strips

### WIPES READY™ CUTTERS\*

- Smaller Particles
- = No Reweaving





\* Patent Pending



Unit 15, Daneside Business Park River Dane Road Congleton, Cheshire CW12 1UN United Kingdom

Phone: +44 1260 277047 Fax: +44 1260 277557 email: jwci@jwce.com





www.jwci.co.uk