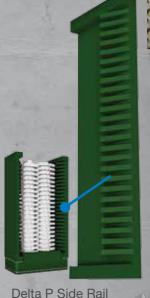

#### **DELTA PTM\* SIDE RAILS:**

- Drives Debris into Cutters
- Prevents Build Up
- Maintains High Flow